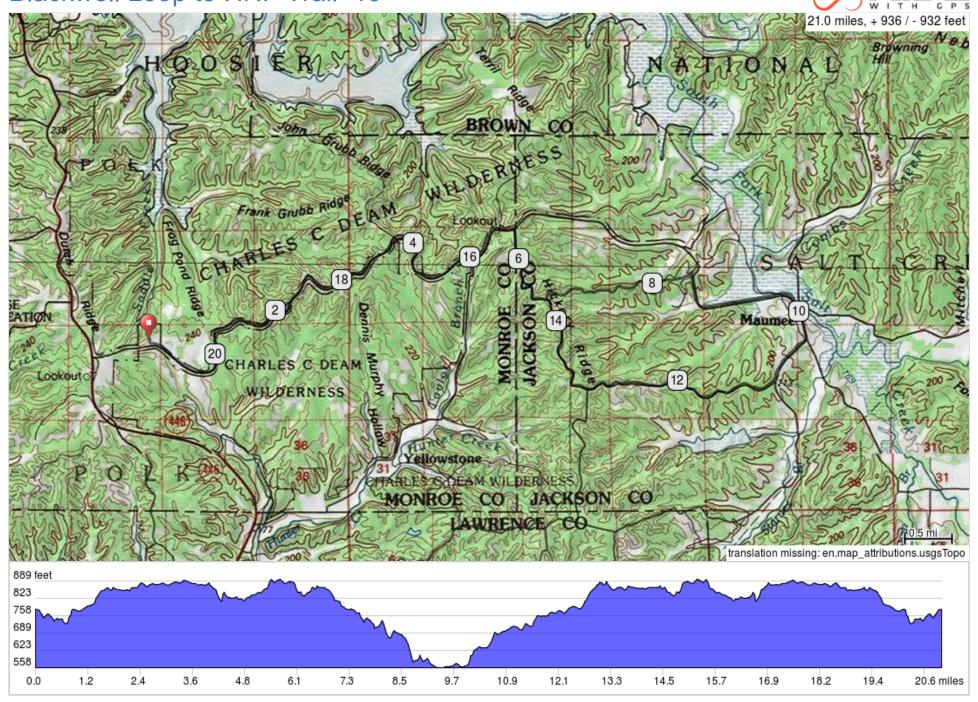

## Blackwell Loop to HNF Trail 19

## Blackwell Loop to HNF Trail 19

| Dist | Туре     | Note                                                   | Next |
|------|----------|--------------------------------------------------------|------|
| 0.0  | D        | Start of route                                         | 0.0  |
| 0.0  | +        | L onto Tower Ridge Rd                                  | 5.6  |
| 5.6  | <b>→</b> | R onto Co Rd 1500 W                                    | 1.0  |
| 6.7  | +        | Sharp L onto Hickory Ridge<br>Trail 19                 | 1.8  |
| 8.4  | <b>→</b> | R onto Tower Ridge Road<br>(gravel) at end of Trail 19 | 1.2  |
| 9.7  | 1        | Continue onto N County Rd<br>1190 W                    | 0.3  |
| 10.0 | <b>→</b> | R to stay on N County Rd<br>1190 W                     | 0.3  |
| 10.3 | <b>→</b> | R onto N County Rd 1200 W                              | 0.6  |
| 10.9 | 1        | Continue onto W County Rd<br>925 N                     | 2.2  |
| 13.0 | <b>→</b> | Slight R at CR 1440 W (gravel)                         | 0.5  |
| 13.5 | 1        | Continue onto County Rd<br>1460 W                      | 1.6  |
| 15.1 | 1        | Continue onto Co Rd 1500 W                             | 0.2  |
| 15.3 | +        | L onto Tower Ridge Rd                                  | 5.6  |

| Dist | Туре     | Note                                         | Next |
|------|----------|----------------------------------------------|------|
| 20.9 | <b>→</b> | R into Blackwell Horse Camp and end of route | 0.0  |
| 21.0 | B        | End of route                                 | 0.0  |